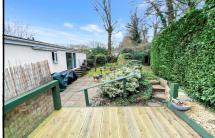

#### Accommodation & approximate room dimensions:

- Omar 'Southdown' Park Home circa 1987
- Kitchen: approx 12'8" x 9'3". Range of base and wall cupboards. Space for cooker & tall fridge/ freezer. Plumbing for washing machine. Cupboard housing gas combination boiler installed 2020. Door to garden
- Dining Area: approx 9'9" x 8'1". Patio doors to rear garden. Archway to:
- Lounge: approx 19'4" x 11'5". Feature fireplace.
- Inner Hall: Cloaks cupboard
- Bedroom 1: approx 10'8" x 9'4". Built-in wardrobes
- Bedroom 2: approx 9'8" x 9'4". Built-in wardrobes
- Shower Room: Walk-in shower. Wash basin & WC. Fully tiled.
- PVCu Double-Glazing
- Gas Central Heating (system untested)
- Parking for 1 car
- Secluded Garden with lawn & patio & raised Deck. Metal Shed
- Age Restriction 50+ No Pets