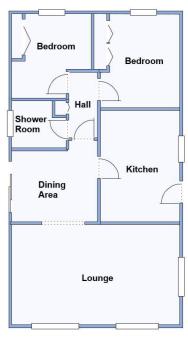

## 101 Gladelands Park, Ferndown, Dorset. BH22 9DQ

This drawing has been prepared for diagrammatic purpose only. Not to scale

#### Accommodation & approximate room dimensions:

- Omar 'Southdown' Park Home circa 1987
- Kitchen: approx 12'8" x 9'3". Range of base and wall cupboards. Space for cooker & tall fridge/ freezer. Plumbing for washing machine. Cupboard housing gas combination boiler installed 2020. Door to garden
- Dining Area: approx 9'9" x 8'1". Patio doors to rear garden. Archway to:
- Lounge: approx 19'4" x 11'5". Feature fireplace.
- Inner Hall: Cloaks cupboard
- Bedroom 1: approx 10'8" x 9'4". Built-in wardrobes
- Bedroom 2: approx 9'8" x 9'4". Built-in wardrobes
- Shower Room: Walk-in shower. Wash basin & WC. Fully tiled.
- PVCu Double-Glazing
- Gas Central Heating (system untested)
- Parking for 1 car
- Secluded Garden with lawn & patio & raised Deck. Metal Shed
- Age Restriction 50+ No Pets