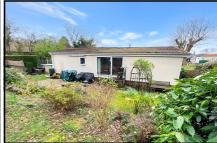

#### Accommodation & approximate room dimensions:

- Omar 'Southdown' Park Home circa 1987
- Kitchen: approx 12'8" x 9'3". Range of base and wall cupboards. Space for cooker & tall fridge/ freezer. Plumbing for washing machine. Cupboard housing gas combination boiler installed 2020. Door to garden
- Dining Area: approx 9'9" x 8'1". Patio doors to rear garden. Archway to:
- Lounge: approx 19'4" x 11'5". Feature fireplace.
- Inner Hall: Cloaks cupboard
- Bedroom 1: approx 10'8" x 9'4". Built-in wardrobes
- Bedroom 2: approx 9'8" x 9'4". Built-in wardrobes
- Shower Room: Walk-in shower. Wash basin & WC. Fully tiled.
- PVCu Double-Glazing
- Gas Central Heating (system untested)
- Parking for 1 car
- Secluded Garden with lawn & patio & raised Deck. Metal Shed
- Age Restriction 50+ No Pets