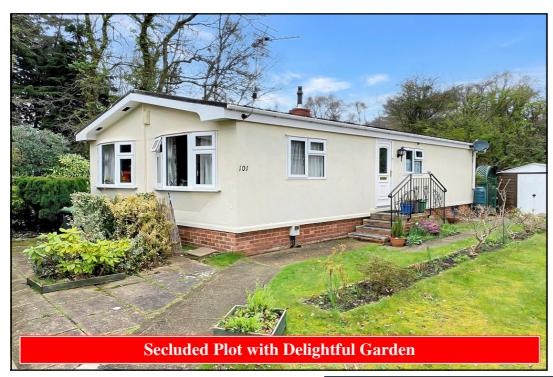

#### 2 Bedroom Park Home approx 36' x 20'

#### Accommodation & approximate room dimensions:

- Omar 'Southdown' Park Home circa 1987
- Kitchen: approx 12'8" x 9'3". Range of base and wall cupboards. Space for cooker & tall fridge/ freezer. Plumbing for washing machine. Cupboard housing gas combination boiler installed 2020. Door to garden
- Dining Area: approx 9'9" x 8'1". Patio doors to rear garden. Archway to:
- Lounge: approx 19'4" x 11'5". Feature fireplace.
- Inner Hall: Cloaks cupboard
- Bedroom 1: approx 10'8" x 9'4". Built-in wardrobes
- Bedroom 2: approx 9'8" x 9'4". Built-in wardrobes
- Shower Room: Walk-in shower. Wash basin & WC. Fully tiled.
- PVCu Double-Glazing
- Gas Central Heating (system untested)
- Parking for 1 car
- Secluded Garden with lawn & patio & raised Deck. Metal Shed
- Age Restriction 50+ No Pets

# **Close to Amenities**

Pitch Fee: approx 190.72 per month
Subject to Annual Review
Council Tax Band: 'A' Tenur

**Tenure: 1983 Mobile Homes Act Agreement** 