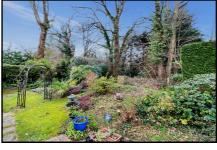

#### Accommodation & approximate room dimensions:

- Omar 'Southdown' Park Home circa 1987
- Kitchen: approx 12'8" x 9'3". Range of base and wall cupboards. Space for cooker & tall fridge/ freezer. Plumbing for washing machine. Cupboard housing gas combination boiler installed 2020. Door to garden
- Dining Area: approx 9'9" x 8'1". Patio doors to rear garden. Archway to:
- Lounge: approx 19'4" x 11'5". Feature fireplace.
- Inner Hall: Cloaks cupboard
- Bedroom 1: approx 10'8" x 9'4". Built-in wardrobes
- Bedroom 2: approx 9'8" x 9'4". Built-in wardrobes
- Shower Room: Walk-in shower. Wash basin & WC. Fully tiled.
- PVCu Double-Glazing
- Gas Central Heating (system untested)
- Parking for 1 car
- Secluded Garden with lawn & patio & raised Deck. Metal Shed
- Age Restriction 50+ No Pets